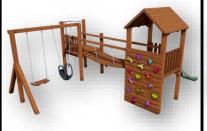

# **SQUARE 8** R29,750.00

- 3 x 1.2m x 1.2m platforms with safety rails
- 1 x pitched rooftop 1x firemans' pole
- 1 x climbing wall with colour grips
- 1 x timber ramp & rope
- 1x 2.8m fibreglass slide
- 1 x slanted ladder
- 1 x 2.4m monkey poles
- 1x vertical climbing net