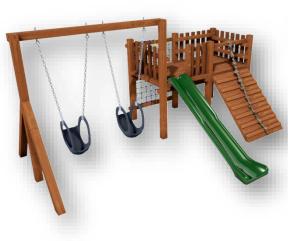

#### **SQUARE 6**

R24,250.00

- 1 x pitched rooftop
- 1 x climbing wall with holes
  1 x timber ramp & rope
- 1 x 2.4m monkey poles
- 1 x 2.8m fibreglass slide

Floor space - 2.4m x 4.4m