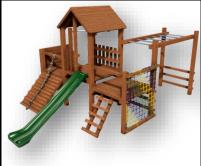

#### **SQUARE 6**

R24,250.00

- 1 x pitched rooftop
- 1 x climbing wall with holes
  1 x timber ramp & rope
- 1 x 2.4m monkey poles
- 1 x 2.8m fibreglass slide

Floor space - 2.4m x 4.4m