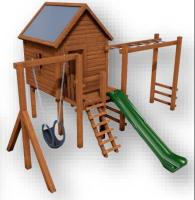

#### **SQUARE 5**

R20,500.00

- 1 x 1.2m x 2.4m platform with safety rails 1 x vertical climbing net
- 1 x timber ramp & rope
- 1 x 2.8m fibreglass slide
- 2 x tyre bucket swings

Floor space - 3.4m x 4.8m