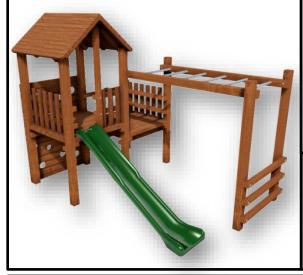

#### **SQUARE 11**

R39,750.00

- 3 x 1.2m x 1.2m platforms with safety rails
- 2 x pitched rooftops
- 1 x climbing wall with colour grips
- 1 x 2.8m fibreglass slide
- 1 x 2.4m monkey poles
  1 x timber ramp & rope
  1 x fireman's pole
- 1 x slanted ladder
- 2 x tyre bucket swings

- 2 x 1.2m x 2.4m platforms with safety rails
  - 1 x 1.2m x 2.4m timber sandpit incl. sand
  - 1 x climbing wall with colour grips
  - 1 x slanted ladder
  - 1 x 2.8m slide
  - 1 x sway drum
  - 1 x 2.4m monkey poles
  - 1 x timber sway bridge

  - 1 x fireman's pole 1x vertical climbing net
  - 1 x timber ramp & rope

Floor space - 4.8m x 5.4m