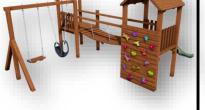

# **SQUARE 8** R29,750.00

- 3 x 1.2m x 1.2m platforms with safety rails
- 1 x pitched rooftop 1x firemans' pole
- 1 x climbing wall with colour grips
- 1 x timber ramp & rope
- 1x 2.8m fibreglass slide
- 1 x slanted ladder
- 1 x 2.4m monkey poles
- 1x vertical climbing net