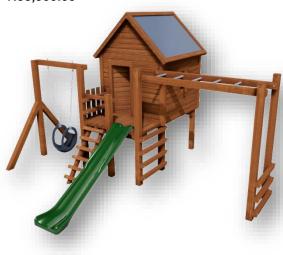

# **SQUARE 8** R29,750.00

- 3 x 1.2m x 1.2m platforms with safety rails
- 1 x pitched rooftop 1x firemans' pole
- 1 x climbing wall with colour grips
- 1 x timber ramp & rope
- 1x 2.8m fibreglass slide
- 1 x slanted ladder
- 1 x 2.4m monkey poles
- 1x vertical climbing net