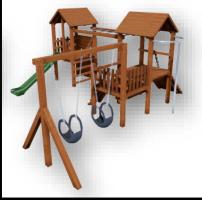

#### **SQUARE 11**

R39,750.00

- 3 x 1.2m x 1.2m platforms with safety rails
- 2 x pitched rooftops
- 1 x climbing wall with colour grips
- 1 x 2.8m fibreglass slide
- 1 x 2.4m monkey poles
  1 x timber ramp & rope
  1 x fireman's pole
- 1 x slanted ladder
- 2 x tyre bucket swings