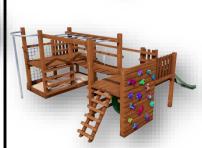

#### **SQUARE 6**

R24,250.00

- 1 x pitched rooftop
- 1 x climbing wall with holes
  1 x timber ramp & rope
- 1 x 2.4m monkey poles
- 1 x 2.8m fibreglass slide

Floor space - 2.4m x 4.4m

#### **SQUARE 7**

R27,500.00

- 1 x climbing wall with colour grips
- 1 x timber sway bridge
- 1 x slanted ladder 1 x fireman's pole
- 1 x 2.8m fibreglass slide
- 1 x timber plank swing
- 1 x tyre bucket swing