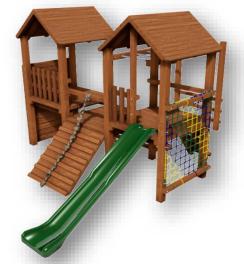

# **SQUARE 8** R29,750.00

- 3 x 1.2m x 1.2m platforms with safety rails
- 1 x pitched rooftop 1x firemans' pole
- 1 x climbing wall with colour grips
- 1 x timber ramp & rope
- 1x 2.8m fibreglass slide
- 1 x slanted ladder
- 1 x 2.4m monkey poles
- 1x vertical climbing net