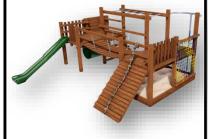

#### **SQUARE 7**

R27,500.00

- 1 x climbing wall with colour grips
- 1 x timber sway bridge
- 1 x slanted ladder 1 x fireman's pole
- 1 x 2.8m fibreglass slide
- 1 x timber plank swing
- 1 x tyre bucket swing

# **SQUARE 8** R29,750.00

- 3 x 1.2m x 1.2m platforms with safety rails
- 1 x pitched rooftop 1x firemans' pole
- 1 x climbing wall with colour grips
- 1 x timber ramp & rope
- 1x 2.8m fibreglass slide
- 1 x slanted ladder
- 1 x 2.4m monkey poles
- 1x vertical climbing net