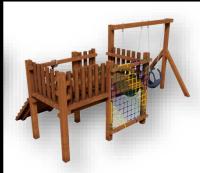

#### **CHOOSE YOUR SWING!!**

Our swing range includes custom options, giving you the freedom to choose between tyre bucket swings, timber plank swings, horizontal and vertical tyre swings.

Swings are priced differently. Feel free to enquire about the various swings on offer.

#### **ADD MORE ACTIVITY!**

Customize your jungle gym by adding a few extra fun elements to any of our standard designs.

We have loads of extra accessories and components on offer.

Kindly request this during the quotation period so that we can add it to your order.