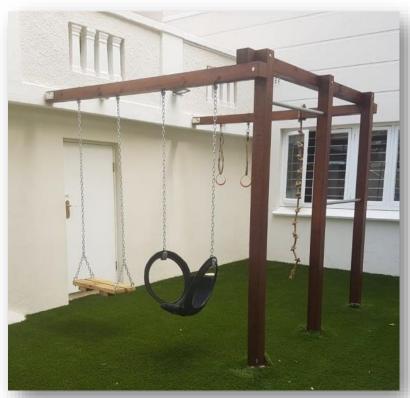

### SQUARE TIMBER RANGE JUNGLE GYM BROCHURE

PlayScape now offers a brand new *Square timber range* of playground equipment.

Constructed with beautiful pine timber, giving you a high-end product that's not only stylish, but also practical and offers all the same fun elements as a normal pine pole jungle gym would.

If you're looking for modern and simplistic, then this range is for you!

Choose from our standard jungle gym designs or allow us to build a fully customized structure based on your personal style and design ideas.

#### **CHOOSE YOUR SWING!!**

Our swing range includes custom options, giving you the freedom to choose between tyre bucket swings, timber plank swings, horizontal and vertical tyre swings.

Swings are priced differently. Feel free to enquire about the various swings on offer.