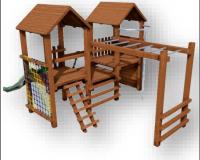

#### **SQUARE 9**

R31,500.00

- 3 x 1.2m x 1.2m platforms with safety rails
- 2 x pitched rooftops
- 1x fireman's pole
- 1 x climbing wall with colour grips
- 1 x timber ramp & rope 1x 2.8m fibreglass slide 1 x slanted ladder
- 1 x 2.4m monkey poles
- 1x vertical climbing net