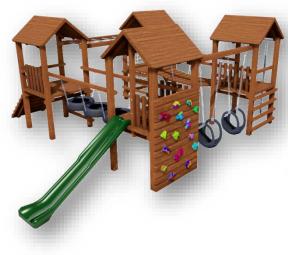

#### **SQUARE 13**

R56,500.00

- 4 x 1.2m x 1.2m platforms with safety rails
- 4 x pitched rooftops
- 1 x slanted ladder
- 1 x vertical climbing net 1 x 2.4m monkey poles
- 1 x timber ramp & rope
- 1 x tyre sway bridge
- 1 x 2.8m fibreglass slide 1 x climbing wall with colour grips
- 1 x vertical ladder
- 1 x firemans pole
- 1 x 2.4m timber sway bridge
- 2 x tyre bucket swings