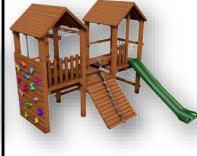

#### **SQUARE 6**

R24,250.00

- 1 x pitched rooftop
- 1 x climbing wall with holes
  1 x timber ramp & rope
- 1 x 2.4m monkey poles
- 1 x 2.8m fibreglass slide

Floor space - 2.4m x 4.4m