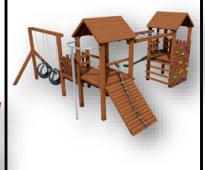

#### **SQUARE 7**

R27,500.00

- 1 x climbing wall with colour grips
- 1 x timber sway bridge
- 1 x slanted ladder 1 x fireman's pole
- 1 x 2.8m fibreglass slide
- 1 x timber plank swing
- 1 x tyre bucket swing