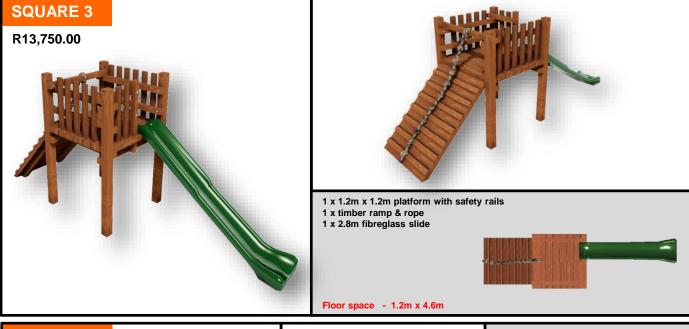

TOUCH**

Call or Whatsapp: 071 131 0962

info@playscape.co.za www.playscape.co.za

Installations done throughout the Western Cape Region

Follow US on Facebook for up to date projects and photos









Prices in our jungle gym brochure includes all poles, timber, hardware, accessories, sand, stone, cement, wood sealer, labour and installation within a radius of 30km from Milnerton.

**NB:** All prices exclude a stock delivery fee & VAT.

View our terms & conditions on the last page for full details.



#### **CHOOSE YOUR SWING!!**

Our swing range includes custom options, giving you the freedom to choose between tyre bucket swings, timber plank swings, horizontal and vertical tyre swings.

Swings are priced differently. Feel free to enquire about the various swings on offer.















#### **ADD MORE ACTIVITY!**

Customize your jungle gym by adding a few extra fun elements to any of our standard designs.

We have loads of extra accessories and components on offer.

Kindly request this during the quotation period so that we can add it to your order.



#### **SQUARE 5**

R20,500.00







- 1 x 1.2m x 2.4m platform with safety rails 1 x vertical climbing net
- 1 x timber ramp & rope
- 1 x 2.8m fibreglass slide
- 2 x tyre bucket swings



Floor space - 3.4m x 4.8m

#### **SQUARE 6**

R24,250.00







- 1 x pitched rooftop
- 1 x climbing wall with holes
  1 x timber ramp & rope
- 1 x 2.4m monkey poles
- 1 x 2.8m fibreglass slide



Floor space - 2.4m x 4.4m

#### **SQUARE 7**

R27,500.00









- 1 x climbing wall with colour grips
- 1 x timber sway bridge
- 1 x sla