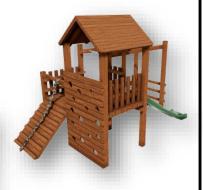

#### **SQUARE 6**

R24,250.00

- 1 x pitched rooftop
- 1 x climbing wall with holes
  1 x timber ramp & rope
- 1 x 2.4m monkey poles
- 1 x 2.8m fibreglass slide

Floor space - 2.4m x 4.4m