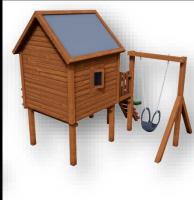

#### **CHOOSE YOUR SWING!!**

Our swing range includes custom options, giving you the freedom to choose between tyre bucket swings, timber plank swings, horizontal and vertical tyre swings.

Swings are priced differently. Feel free to enquire about the various swings on offer.