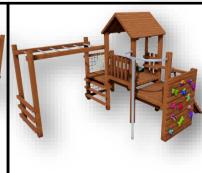

#### **SQUARE 7**

R27,500.00

- 1 x climbing wall with colour grips
- 1 x timber sway bridge
- 1 x slanted ladder 1 x fireman's pole
- 1 x 2.8m fibreglass slide
- 1 x timber plank swing
- 1 x tyre bucket swing