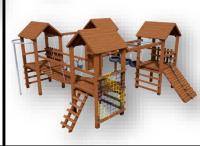

- 2 x 1.2m x 2.4m platforms with safety rails
  - 1 x 1.2m x 2.4m timber sandpit incl. sand
  - 1 x climbing wall with colour grips
  - 1 x slanted ladder
  - 1 x 2.8m slide
  - 1 x sway drum
  - 1 x 2.4m monkey poles
  - 1 x timber sway bridge

  - 1 x fireman's pole 1x vertical climbing net
  - 1 x timber ramp & rope

Floor space - 4.8m x 5.4m