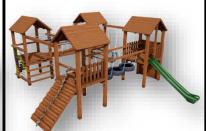

- 2 x 1.2m x 2.4m platforms with safety rails
  - 1 x 1.2m x 2.4m timber sandpit incl. sand
  - 1 x climbing wall with colour grips
  - 1 x slanted ladder
  - 1 x 2.8m slide
  - 1 x sway drum
  - 1 x 2.4m monkey poles
  - 1 x timber sway bridge

  - 1 x fireman's pole 1x vertical climbing net
  - 1 x timber ramp & rope

Floor space - 4.8m x 5.4m