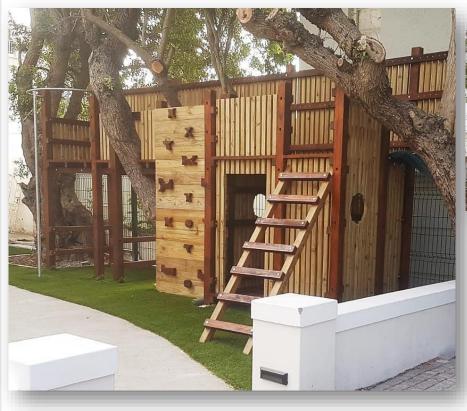

#### **SQUARE 6**

R24,250.00

- 1 x pitched rooftop
- 1 x climbing wall with holes
  1 x timber ramp & rope
- 1 x 2.4m monkey poles
- 1 x 2.8m fibreglass slide

Floor space - 2.4m x 4.4m

#### **SQUARE 7**

R27,500.00

- 1 x climbing wall with colour grips
- 1 x timber sway bridge
- 1 x slanted ladder 1 x fireman's pole
- 1 x 2.8m fibreglass slide
- 1 x timber plank swing
- 1 x tyre bucket swing