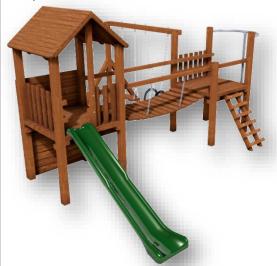

#### **SQUARE 13**

R56,500.00

- 4 x 1.2m x 1.2m platforms with safety rails
- 4 x pitched rooftops
- 1 x slanted ladder
- 1 x vertical climbing net 1 x 2.4m monkey poles
- 1 x timber ramp & rope
- 1 x tyre sway bridge
- 1 x 2.8m fibreglass slide 1 x climbing wall with colour grips
- 1 x vertical ladder
- 1 x firemans pole
- 1 x 2.4m timber sway bridge
- 2 x tyre bucket swings