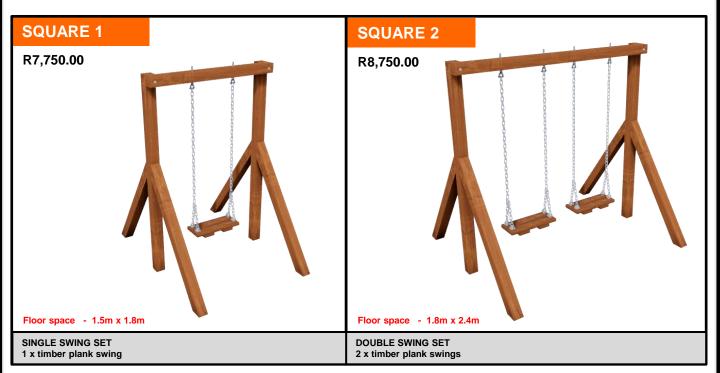

#### **CHOOSE YOUR SWING!!**

Our swing range includes custom options, giving you the freedom to choose between tyre bucket swings, timber plank swings, horizontal and vertical tyre swings.

Swings are priced differently. Feel free to enquire about the various swings on offer.