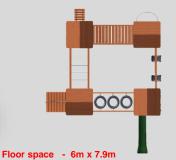

- 2 x 1.2m x 2.4m platforms with safety rails
  - 1 x 1.2m x 2.4m timber sandpit incl. sand
  - 1 x climbing wall with colour grips
  - 1 x slanted ladder
  - 1 x 2.8m slide
  - 1 x sway drum
  - 1 x 2.4m monkey poles
  - 1 x timber sway bridge

  - 1 x fireman's pole 1x vertical climbing net
  - 1 x timber ramp & rope

Floor space - 4.8m x 5.4m