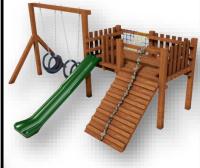

#### **SQUARE 5**

R20,500.00

- 1 x 1.2m x 2.4m platform with safety rails 1 x vertical climbing net
- 1 x timber ramp & rope
- 1 x 2.8m fibreglass slide
- 2 x tyre bucket swings

Floor space - 3.4m x 4.8m