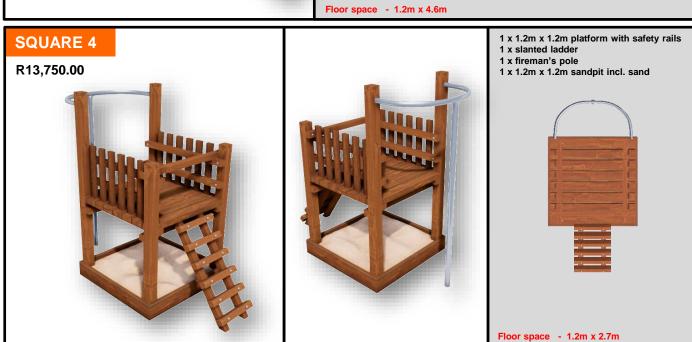

OUCH**

Call or Whatsapp: 071 131 0962

info@playscape.co.za www.playscape.co.za

Installations done throughout the Western Cape Region

Follow US on Facebook for up to date projects and photos









Prices in our jungle gym brochure includes all poles, timber, hardware, accessories, sand, stone, cement, wood sealer, labour and installation within a radius of 30km from Milnerton.

**NB:** All prices exclude a stock delivery fee & VAT.

View our terms & conditions on the last page for full details.



#### **CHOOSE YOUR SWING!!**

Our swing range includes custom options, giving you the freedom to choose between tyre bucket swings, timber plank swings, horizontal and vertical tyre swings.

Swings are priced differently. Feel free to enquire about the various swings on offer.















#### **ADD MORE ACTIVITY!**

Customize your jungle gym by adding a few extra fun elements to any of our standard designs.

We have loads of extra accessories and components on offer.

Kindly request this during the quotation period so that we can add it to your order.



#### **SQUARE 5**

R20,500.00







- 1 x 1.2m x 2.4m platform with safety rails 1 x vertical climbing net
- 1 x timber ramp & rope
- 1 x 2.8m fibreglass slide
- 2 x tyre bucket swings



Floor space - 3.4m x 4.8m

#### **SQUARE 6**

R24,250.00







- 1 x pitched rooftop
- 1 x climbing wall with holes
  1 x timber ramp & rope
- 1 x 2.4m monkey poles
- 1 x 2.8m fibreglass slide



Floor space - 2.4m x 4.4m

#### **SQUARE 7**

R27,500.00









- 1 x climbing wall with colour grips
- 1 x timber sway bridge
- 1 x slant