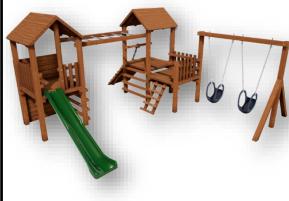

- 2 x 1.2m x 2.4m platforms with safety rails
  - 1 x 1.2m x 2.4m timber sandpit incl. sand
  - 1 x climbing wall with colour grips
  - 1 x slanted ladder
  - 1 x 2.8m slide
  - 1 x sway drum
  - 1 x 2.4m monkey poles
  - 1 x timber sway bridge

  - 1 x fireman's pole 1x vertical climbing net
  - 1 x timber ramp & rope

Floor space - 4.8m x 5.4m