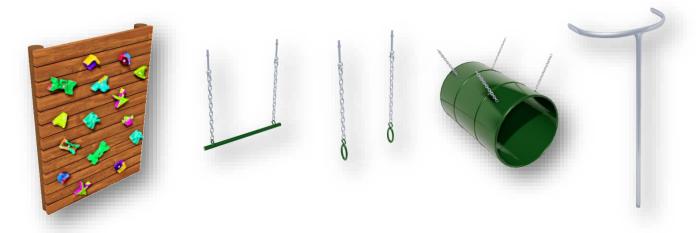

#### **CHOOSE YOUR SWING!!**

Our swing range includes custom options, giving you the freedom to choose between tyre bucket swings, timber plank swings, horizontal and vertical tyre swings.

Swings are priced differently. Feel free to enquire about the various swings on offer.

#### **ADD MORE ACTIVITY!**

Customize your jungle gym by adding a few extra fun elements to any of our standard designs.

We have loads of extra accessories and components on offer.

Kindly request this during the quotation period so that we can add it to your order.