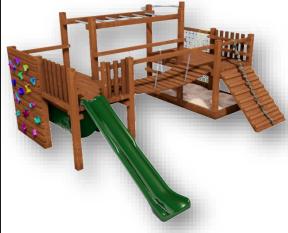

#### **SQUARE 11**

R39,750.00

- 3 x 1.2m x 1.2m platforms with safety rails
- 2 x pitched rooftops
- 1 x climbing wall with colour grips
- 1 x 2.8m fibreglass slide
- 1 x 2.4m monkey poles
  1 x timber ramp & rope
  1 x fireman's pole
- 1 x slanted ladder
- 2 x tyre bucket swings

- 2 x 1.2m x 2.4m platforms with safety rails
  - 1 x 1.2m x 2.4m timber sandpit incl. sand
  - 1 x climbing wall with colour grips
  - 1 x slanted ladder
  - 1 x 2.8m slide
  - 1 x sway drum
  - 1 x 2.4m monkey poles
  - 1 x timber sway bridge

  - 1 x fireman's pole 1x vertical climbing net
  - 1 x timber ramp & rope

Floor space - 4.8m x 5.4m